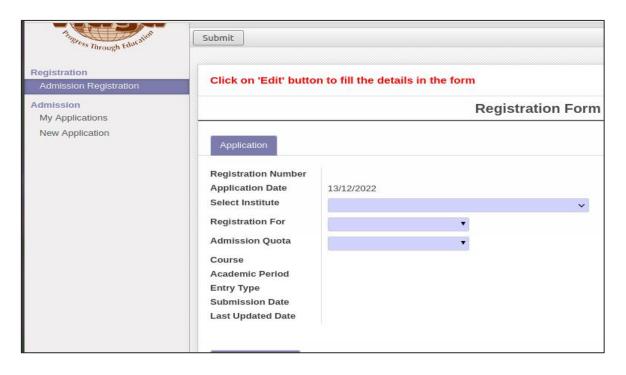

10. Please confirm the submission of your application form by clicking **OK** Button

| 'Edit' butto | n to fill the det        | ails in the form              |           |                |           |
|--------------|--------------------------|-------------------------------|-----------|----------------|-----------|
|              | _                        | Confirm                       | × Adr     | nission        |           |
| on           | _                        | Do you want to continue?      | - 10      |                |           |
| on Number    | 0001756                  |                               | use ent   | er branch opti | ons in a  |
| n Date       | 13/12/2022               | Cancel                        | ority     | Branch         | Options   |
| titute       | Vidya Academ<br>Thrissur |                               |           | Electric       | al & Elec |
| on For       | REGISTRATIO              | N FOR B.TECH ADMISSION 2022   | 2         | Electror       | nics & Co |
| n Quota      | Management               |                               |           |                |           |
|              | B.Tech                   |                               |           |                |           |
| Period       | B.Tech 2022-26           | VAS-Thalakkottukara, Thrissur |           |                |           |
| e            | Regular                  |                               | Amount to | be Paid        | 75000.0   |
| on Date      |                          |                               |           |                |           |
| ted Date     |                          |                               |           |                |           |