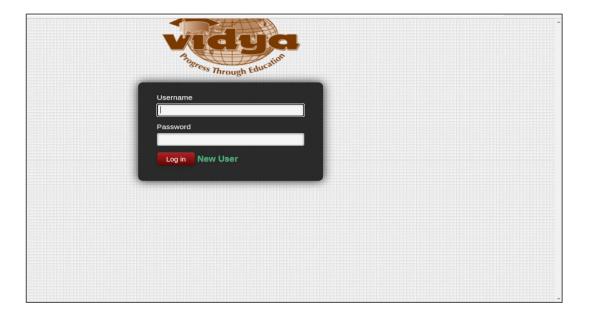

### **ADMISSION REGISTRATION**

**1**. If you are a **New User** , click "**New User**" link.

| These Through Education           |
|-----------------------------------|
| Username<br>Password              |
| Log in New User                   |
| If you are a New User, Click here |