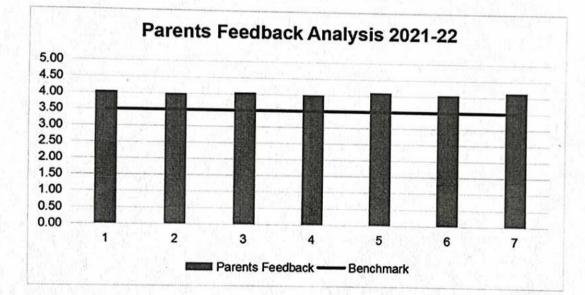

#### PARENTS FEEDBACK

Name :

Rayan T.s

Designation : Company/Institute :

Dear Parent,

Greetings from Vidya Academy of Science & Technology!

We hope this letter finds you well. At VIDYA all the teachers cherish the memories of the period of your ward's study in the college. We also would like to get your feedback about the learning experience of your ward at Vidya. Accordingly, we request you to fill out the survey form given below denoting your sincere feedback.

The objective of taking this survey is the continuous improvement of undergraduate engineering programs offered by the college. The information that you provide through this survey will be very helpful in this process. We appreciate your help in filling out this survey. Thank you for your cooperation and support.