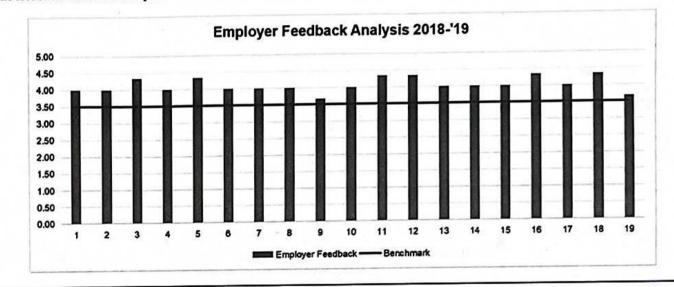

# **Department of Civil Engineering**

**EMPLOYER FEEDBACK** 

Name of the Organization: Malberry Homes

#### Dear Madam/Sir.

Greetings from Vidya Academy of Science & Technology, Thrissur, Kerala!

At the outset, we thank you for employing our student/s in your esteemed organization. We are privileged to be associated with you. We also would like to get your feedback about our alumni working with you and the quality of knowledge imparted by us to our students.. Accordingly, we request to spare your valuable time to fill out a brief survey form as given below denoting your sincere feedback.

The objective of taking this survey is the continuous improvement of undergraduate engineering programs offered by our institution. The information that you provide through this survey will be very helpful in this process. We appreciate your help in filling out this survey. Thank you for your cooperation and support.