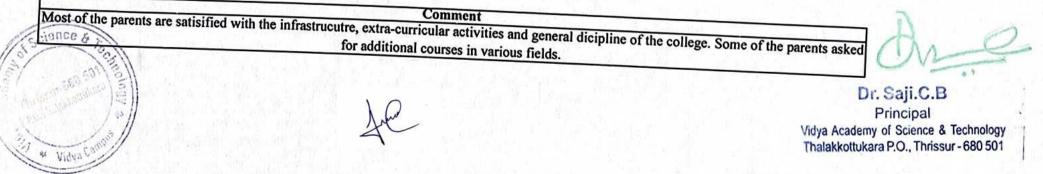

3.5         3.5         3.5         3.5         3.5         3.5         3.5         3.5         3.5         3.5         3.5         3.5         3.5         3.5         3.5         3.5         3.5         3.5         3.5         3.5         3.5         3.5         3.5         3.5         3.5         3.5         3.5         3.5         3.5         3.5         3.5         3.5         3.5         3.5         3.5         3.5         3.5         3.5         3.5         3.5         3.5         3.5         3.5         3.5         3.5         3.5         3.5         3.5         3.5         3.5         3.5         3.5         3.5         3.5         3.5 |

the feedback values are in 5 point scale. The values are all above 70% and attainment is satisfactory. Still there is scope for improvement





#### ALUMNI FEEDBACK RESPONSES AY 2018-19 DEPARTMENT OF CE

| 01       | Montion the velocities of the environment in your present ish                                                                                                                                                                                                                              |
|----------|--------------------------------------------------------------------------------------------------------------------------------------------------------------------------------------------------------------------------------------------------------------------------------------------|
| 4        | Mention the relevance of the curriculum in your present job