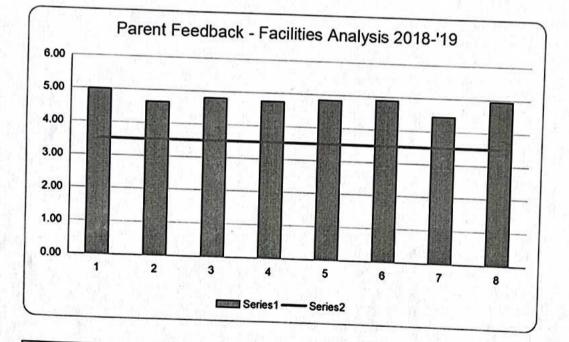

7. Feedback on Infrastructure facilities.

| Facility                  | 1       | 2      | 3    | 4       | 5     |
|---------------------------|---------|--------|------|---------|-------|
| Library                   |         |        |      |         | -     |
| Laboratory                |         |        |      |         |       |
| Computer Centre           |         |        |      |         | ~     |
| Internet                  |         |        |      |         | V     |
| Wi-Fi                     |         |        | () . |         | ~     |
| Overall Infrastructure    |         |        |      |         | ~     |
| 1-Poor 2- Average 3- Good | 4- Very | / Good |      | 5- Exce | llent |