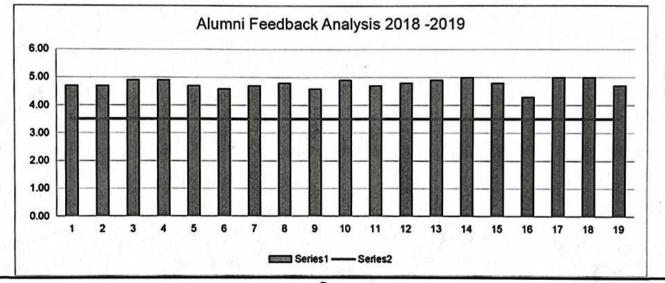

### **Department of Civil Engineering**

**ALUMNI FEEDBACK** 

Name: Nichur Ja

**Designation:** 

Year of graduation: 2019 Company/Institute :

Dear Alumni,

Greetings from your Alma Mater!

We hope this letter finds you well. At VIDYA all your teachers cherish the memories of the period of your study in the college. We also would like to get your feedback about the learning experience you had with your alma mater. Accordingly, please fill out the survey form given below denoting your sincere feedback.

The objective of taking this survey is the continuous improvement of undergraduate engineering programs offered by the college. The information that you provide through this survey will be very helpful in this process. We appreciate your help in filling out this survey. Thank you for your cooperation and support.