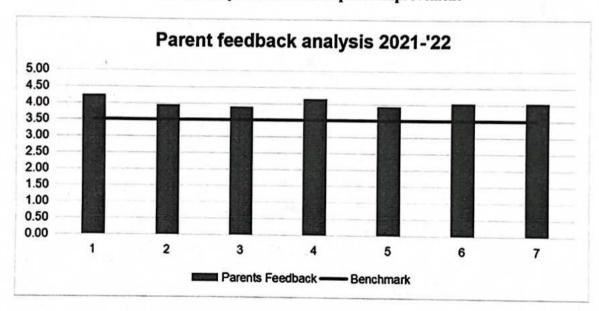

# Department of Electronics and Communication Engineering PARENTS FEEDBACK

Name:

Shegi Psakashan

Designation: Instructor

Company/Institute : VAST

#### Dear Parent,

Greetings from Vidya Academy of Science & Technology!

We hope this letter finds you well. At VIDYA all the teachers cherish the memories of the period of your ward's study in the college. We also would like to get your feedback about the learning experience of your ward at Vidya. Accordingly, we request you to fill out the survey form given below denoting your sincere feedback.

The objective of taking this survey is the continuous improvement of undergraduate engineering programs offered by the college. The information that you provide through this survey will be very helpful in this process. We appreciate your help in filling out this survey. Thank you for your cooperation and support.