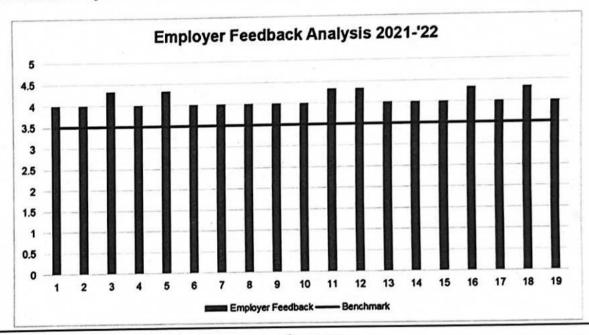

.00 | 4.33 | 4.00    | 4.33                      | 4.00 |
| Feedback              | 4                | 4.00            | 4.33        | 4.00       | 4.33  | 4.00         | 7.00          | 2.5    |                                        | 3.5                    | 3.5    | 3.5       | 3.5  | 3.5  | 3.5  | 3.5  | 3.5     | 3.5                       | 3.5  |
| Renchmark             | 3.5              | 1 3 5           | 35          | 3.5        | 3.5   | 1 3.5        | 3.5           | 3.5    | 3.5                                    | 3.3                    | 3.3    | 3.5       |      |      |      |      |         | Mark Commence of the last |      |

All the feedback values are in 5 point scale. The values are all above 70% and attainment is satisfactory. Still there is scope for improvement



#### Comments

All Employers are satisfied with the vision and mission of the department.

They suggested to have an additional course in Soft skills.

-6hm



Vidya Academy of Science & Technology Thalakkottukara P.O.; Thrissur - 680 501

(A unit of Vidya International Charitable Trust)
Thalakkottukara PO, Thrissur, Kerala, India, Pin- 680 501
Phone: +91-4885-287751, 287752, Fax: 288366

### ACTION TAKEN REPORT ON FEEDBACK ANALYSIS

(ACADEMIC YEAR 2021-2022)

The institution actively seeks feedback from all stakeholders, (students, parents, employers, alumni). Upon gathering this feedback, it undergoes categorization and department-specific analysis. Subsequently, the analyzed feedback is compiled and presented to the institution head. As per the analysis report, the principal proceeds