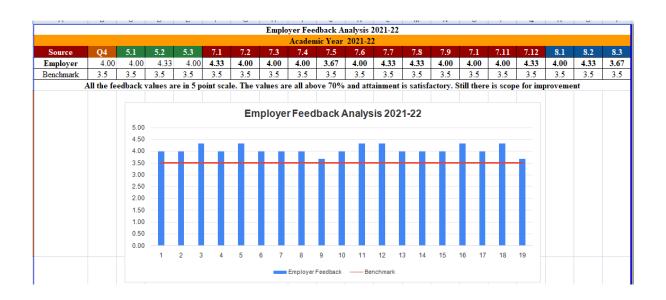

Phone: +91-4885-287751, 287752, Fax: 288366

| ith Regards,                                                                                             |                                                         |
|----------------------------------------------------------------------------------------------------------|---------------------------------------------------------|
| lead of the Department                                                                                   |                                                         |
| 1. How many graduates have you hired from this department in t                                           | he past five years (approx.)?                           |
|                                                                                                          |                                                         |
|                                                                                                          |                                                         |
| 2. According to your opinion, what are the additional skills re-                                         | equired for the graduates of the                        |
| department which are in demand in your esteemed organizate                                               | ion?                                                    |
|                                                                                                          |                                                         |
| Management Skill                                                                                         |                                                         |
|                                                                                                          |                                                         |
|                                                                                                          |                                                         |
|                                                                                                          |                                                         |
|                                                                                                          |                                                         |
|                                                                                                          |                                                         |
| <ol> <li>Are you satisfied with the performance of the graduate</li> </ol>                               | s hired from this department?                           |
| 3. Are you satisfied with the performance of the graduate                                                | s hired from this department?                           |
| 3. Are you satisfied with the performance of the graduate                                                | s hired from this department?                           |
| 3. Are you satisfied with the performance of the graduate                                                | s hired from this department?                           |
| Yes                                                                                                      |                                                         |
| 4. How well do you agree with the mission and vision of the                                              | department?[Refer Annexure A]                           |
| 4. How well do you agree with the mission and vision of the 1- Strongly disagree 2- Disagree 3-Can't say | department?[Refer Annexure A] 4-Agree 5- Strongly agree |
| 4. How well do you agree with the mission and vision of the 1- Strongly disagree 2- Disagree 3-Can't say | department?[Refer Annexure A] 4-Agree 5- Strongly agree |
| 4. How well do you agree with the mission and vision of the                                              | department?[Refer Annexure A] 4-Agree 5- Strongly agree |

PRINCIPAL VIDYA ACADEMY OF SCIENCE & TECHNOLOGY Thalakkottukara. P.O.

Thrissur - 680501

(A unit of Vidya International Charitable Trust)
Thalakkottukara PO, Thrissur, Kerala, India, Pin- 680 501
Phone: +91-4885-287751, 287752, Fax: 288366

| PEOs                          |                | De     | gree of re | elevance |         |
|-------------------------------|----------------|--------|------------|----------|---------|
|                               | 1              | 2      | 3          | 4        | 5       |
| PEO 1                         |                |        |            |          |         |
| PEO 2                         |                |        |            | -        |         |
| PEO 3                         |                |        |            |          |         |
| east relevant 2- Less relevan | t 3- Can't say | 4- rel |            |          | relevan |

6. Do you suggest any changes in the PEOs? (Specify)

| NIL | 41 |   |
|-----|----|---|
|     |    | * |

7. How well you rate the accomplishment of Programme Outcomes for the graduates of the department [Refer Annexure C]

| POs                                |   | D | egree of re | elevance |   |
|------------------------------------|---|---|-------------|----------|---|
|                                    | 1 | 2 | 3           | 4        | 5 |
| 1. Engineering knowledge           |   |   |             |          | - |
| 2. Problem analysis                |   |   |             | +        | , |
| 3. Design/development of solutions |   |   |             |          | 1 |