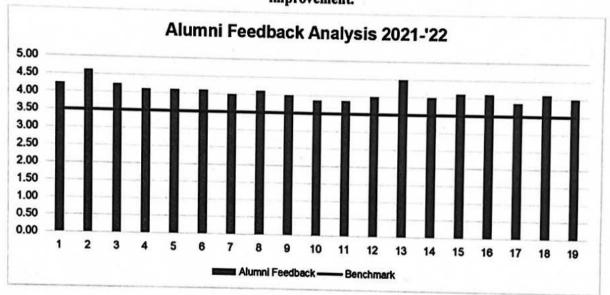

| 4.    |

All the feedback values are in 5 point scale. The values are all above 70% and attainment is satisfactory. Still there is scope for improvement.



#### Comments

All students are satisfied with the vision, mission and PSOs of the department.

Many students suggested to have an additional course in Soft skills.

-6 hm



Principal
Vidya Academy of Science & Technology
Thalakkottukara P.O.; Thrissur - 680 501

## EMPLOYER FEEDBACK RESPONSES AY 2021-22 (2018-2022 Batch) DEPARTMENT OF ECE

| ~- | DEPARTMENT OF ECE