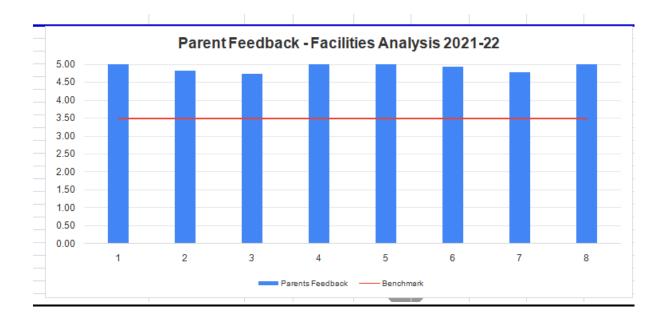

7. Feedback on Infrastructure facilities.

|   |   |   |                    | 5       |
|---|---|---|--------------------|---------|
| 1 | 2 | 3 | 4                  | 3       |
|   |   |   |                    | ~       |
|   |   |   |                    | 1-      |
|   |   | - |                    |         |
|   |   |   |                    |         |
|   |   |   |                    |         |
|   |   |   | 5 F2               | cellent |
|   | 1 |   | 1 2 3 4- Very Good |         |

1-Poor

2- Average

PRINCIPAL.

VIDYA ACADEMY OF SCIENCE & TECHNOLOGY

Thalakkottukara. P.O. Thrissur - 680501

(A unit of Vidya International Charitable Trust) Thalakkottukara PO, Thrissur, Kerala, India, Pin- 680 501 Phone: +91-4885-287751, 287752, Fax: 288366