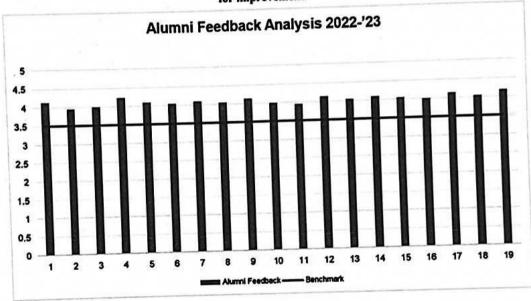

----|------|------|-------|--------|---------|------|------|------|------|-------|------|------|------|-----|
| Source           | Q3     | 5.1         | 5.2      | 5.3   | 7.1      | 7.2  | 7.3  | 7.4   | 7.5    | 7.6     | 7.7  | 7.8  | 7.9  | 7.1  | 7/11  | 7.12 | 0.1  | 0:4  | 10  |
| Alumni           |        | 3.05        |          | 4.24  | 4 10     | 4.05 | 4 10 | 4.05  | 4.14   | 4.00    | 3.95 | 4.14 | 4.05 | 4.10 | 4.05  | 4.00 | 4.14 | 4.05 | 4.1 |
| Feedback         | 4.14   | 3.95        | 4        | 4.24  | 4.10     | 3.5  | 3.5  | 3.5   | 3.5    | 3.5     | 3.5  | 3.5  | 35   | 3.5  | 3.5   | 3.5  | 3.5  | 3.5  | 3.  |

The feedback ratings are all on a 5-point scale. All Pos are greater than 70%, indicating satisfactory achievement. Still there is scope for improvement.



#### Comments

All of the Alumni are satisfied with the vision, mission PEOs and PSOs of the department.

Many of the alumni suggested to improve placements and related activities

And I

Vidya Academy of Science & Technology
Thalakkottukara P.O.; Thrissur - 680 501

EMPLOYER FEEDBACK RESPONSES AY 2022-'23 (2019-2023 Batch) DEPARTMENT OF CE

| _   |      | DEPARTMENT OF CE                                                                                                          |    |
|-----|------|---------------------------------------------------------------------------------------------------------------------------|----|
| Q1  |      | How many graduates have you hired fromthis department in the past 5 years (approx.)                                       |    |
| Q2  |      | Accordi