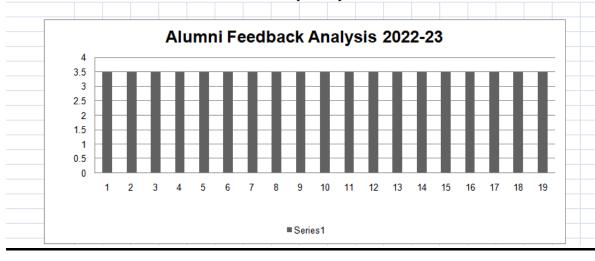

| 0    | Р    | Q    | R    | S    | Т    |
|-----------|------|------|------|------|------|------|------|------|------|------|------|------|------|------|------|------|------|------|------|
| Source    | Q3   | 5.1  | 5.2  | 5.3  | 7.1  | 7.2  | 7.3  | 7.4  | 7.5  | 7.6  | 7.7  | 7.8  | 7.9  | 7.1  | 7.11 | 7.12 | 8.1  | 8.2  | 8.3  |
| Alumni    | 4.70 | 4.70 | 4.90 | 4.90 | 4.70 | 4.60 | 4.70 | 4.80 | 4.60 | 4.90 | 4.70 | 4.80 | 4.90 | 5.00 | 4.80 | 4.30 | 5.00 | 5.00 | 4.70 |
| Benchmark | 3.5  | 3.5  | 3.5  | 3.5  | 3.5  | 3.5  | 3.5  | 3.5  | 3.5  | 3.5  | 3.5  | 3.5  | 3.5  | 3.5  | 3.5  | 3.5  | 3.5  | 3.5  | 3.5  |

The feedback ratings are all on a 5-point scale. All POs except PO8 are greater than 70%, indicating satisfactory achievement.

Still there is scope for improvement.



### 3.Parent feedback on facilities

|            | PARENT FEEDBACK - FACILITIES Academic Year 2022-23                              |
|------------|---------------------------------------------------------------------------------|
|            | Academic 1ear 2022-23                                                           |
| Q1         | Are you satisfied with the infrastructure facilities available in the college   |
| Q2         | How do you rate the competency and sincerity of the teachers of the department? |
| Q3         | How do you rate the facility for extra-curricular activities                    |
| Q4         | Are you getting progress reports regularly                                      |
| Q5         | Are you frequently having conversation with your ward about the col