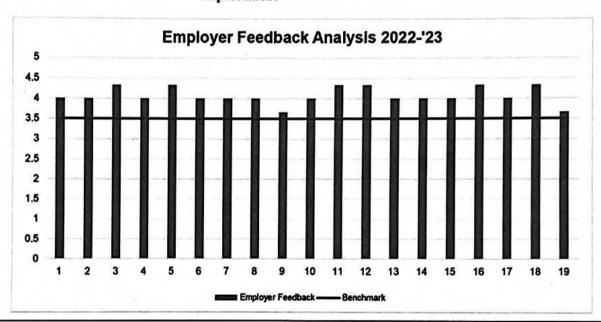

速は  | 州和史蘭 | AND THE |      |      |      | CI WAST |
| Source               | Q4  | 5.1      | 5.2  | 5.3                  | 7.1  | 7.2     | 7.3  | 7.4    | 7.5    | 7.6    | 7.7   | 7.8         | 7.9  | 7.1  | 7.11    | 7.12 | 8.1  | 8.2  | 8.3     |
| Employer<br>Feedback | 4   | 4.00     | 4.33 | 4.00                 | 4.33 | 4.00    | 4.00 | 4.00   | 3.67   | 4.00   | 4.33  | 4.33        | 4.00 | 4.00 | 4.00    | 4.33 | 4.00 | 4.33 | 3.67    |
| Benchmark            | 3.5 | 3.5      | 3.5  | 3.5                  | 3.5  |         |      |        | 3.5    |        |       | 3.5         |      |      | 3.5     | 3.5  | 3.5  | 3.5  | 3.5     |

All the feedback values are in 5 point scale. The values are all above 70% and attainment is satisfactory. Still there is scope for improvement



#### Comments

All Employers are satisfied with the vision and mission of the department.

Some of them suggested to have an additional courses related to placements...

And I



Principal

Vidya Academy of Science & Technology Thalakkottukara P.O.; Thrissur - 680 501

(A unit of Vidya International Charitable Trust)
Thalakkottukara PO, Thrissur, Kerala, India, Pin- 680 501
Phone: +91-4885-287751, 287752, Fax: 288366

### ACTION TAKEN REPORT ON FEEDBACK ANALYSIS

(**ACADEMIC YEAR 2022-2023**)

The institution actively seeks feedback from all stakeholders, (students, parents, employers, alumni). Upon gathering this feedback, it undergoes categorization and department-specific analysis. Subsequently, the analyzed feedback is compiled and presented to the institution head. As per the analys