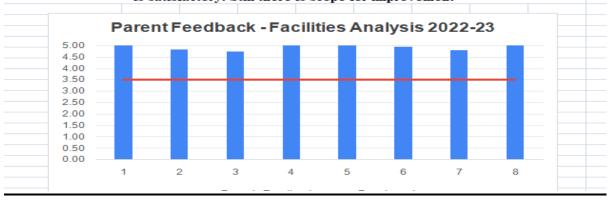

7. Feedback on Infrastructure facilities.

| Facility               | 1 | 2   | 3 | 4     | 5  |
|------------------------|---|-----|---|-------|----|
| Library                |   |     |   | /     |    |
| Laboratory             |   |     |   |       | ~  |
| Computer Centre        |   |     |   |       |    |
| Internet               | - |     |   |       | ./ |
| Wi-Fi                  |   |     |   |       |    |
| Overall Infrastructure |   |     |   | /     |    |
| 1.7. 2.4. 2.0          |   | C 1 |   | f. F1 |    |