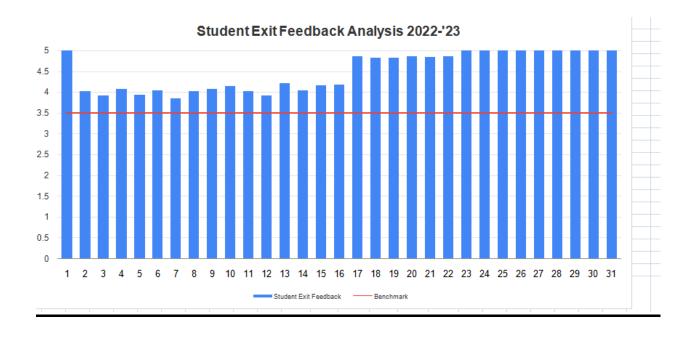

5.00 |
| Benchmar |     |        |       |      |       |       |       |       |       |        |       |        |          |        |        |        |      |        |       |       |       |         |       |       |       |       |      |      |      |      |      |
| k        | 3.5 | 3.5    | 3.5   | 3.5  | 3.5   | 3.5   | 3.5   | 3.5   | 3.5   | 3.5    | 3.5   | 3.5    | 3.5      | 3.5    | 3.5    | 3.5    | 3.5  | 3.5    | 3.5   | 3.5   | 3.5   | 3.5     | 3.5   | 3.5   | 3.5   | 3.5   | 3.5  | 3.5  | 3.5  | 3.5  | 3.5  |
|          |     | All th | e fee | dbac | k val | ues a | re in | 5 poi | nt sc | ale. I | he va | lues a | re all a | bove   | 70% a  | nd att | ainm | ent is | satis | facto | ry. S | till tl | ere i | s sco | pe fo | r imp | rove | nent |      |      |      |





And

PRINCIPAL
VIDYA ACADEMY OF SCIENCE & TECHNOLOGY
Thalakkottukara, P.O.
Thrissur - 680501

# Vidya Academy of Science & Technology (A unit of Vidya International Charitable Trust)

Thalakkottukara PO, Thrissur, Kerala, India, Pin- 680 501 Phone: +91-4885-287751, 287752, Fax: 288366

## 2.Alumni feedback

|     | ALUMNI FEEDBACK RESPONSES                                                                                                       |
|-----|---------------------------------------------------------------------------------------------------------------------------------|
|     | Academic Year 2022-23                                                                                                           |
|     |