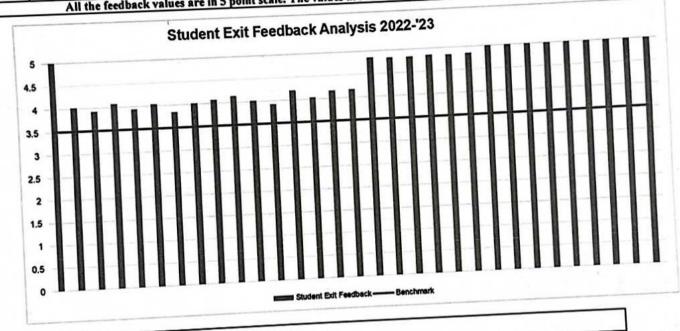

| 3.5   | 1100            |         |      | 1,6    | 35   | 3.5  | 3.5      | 3.5  | 3.5  | 3.5  | 3.5   | 3,5  | 3.5    | 3.5<br>70% s | 3.5     | 3.5  | 3.5 | 3.5  | actor | y. Sti | II the | re is | scope | for i | mpro | veme | nt   |      | _    |



#### Comments

All students are satisfied with the vision, mission and PSOs of the department. Many of the students suggested to have additional courses to get placements. The feedbacks on common services and infrastructure facilities are found satisfactory.

Principal Vidya Academy of Science & Technology Thalakkottukara P.O.: Thrissur - 680 501





## PARENT FEEDBACK RESPONSES AY 2022-'23 DEPARTMENT OF CE

| *                  |                                |            | How well<br>you agree<br>with the<br>mission and<br>vision of the<br>department? | Indicate hos                                                                                         | v well do you<br>in expected or<br>degree?                                      | agree with each<br>stcome for the