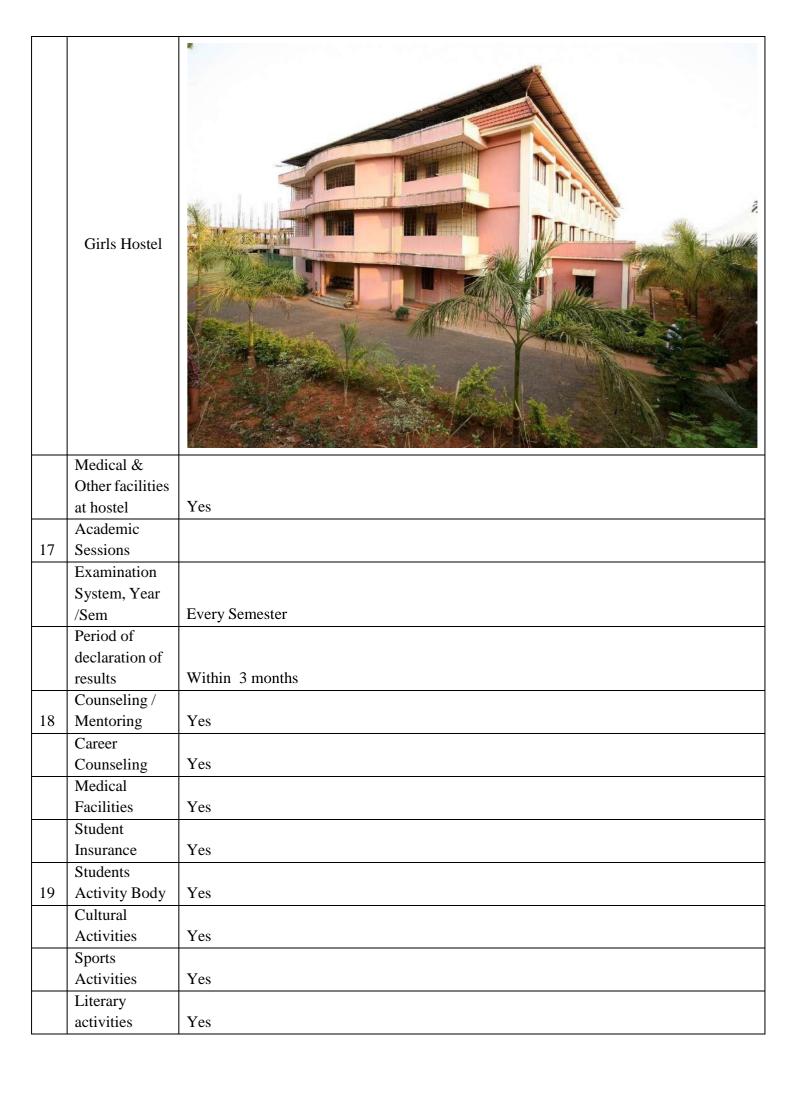

-------------------|---------|---------|---------|
|                         | 633     | 749     | 895     |
| No of Placed Students   | 2023-24 | 2022-23 | 2021-22 |
|                         | 144     | 307     | 380     |

• Research Projects / Consultancy Works : Available

Class room/Tutorial Room Facilities



Laboratory Details





Computer
Centre
Facilities





Auditorium/Se minar halls/Amphi



|    | Cafeteria               |     |
|----|-------------------------|-----|
|    | Indoor Sports           | N/  |
|    | Facilities              | Yes |
|    | Gymnasium<br>Facilities | Yes |
|    | Facilities for          |     |
|    | disabled                | Yes |
|    | Any other               |     |
|    | facilities              |     |
| 16 | Boys Hostel             |     |



|    | Magazine/Ne     |                                            |
|----|-----------------|--------------------------------------------|
|    | _               | Vac                                        |
|    | wsletter        | Yes                                        |
|    | Technical       |                                            |
|    | activities /    |                                            |
|    | Tech fest       | Yes                                        |
|    | Industrial      |                                            |
|    | Visits/ Tours   | Yes                                        |
|    | Alumni          |                                            |
|    | Activities      | Yes                                        |
|    | Name of the     |