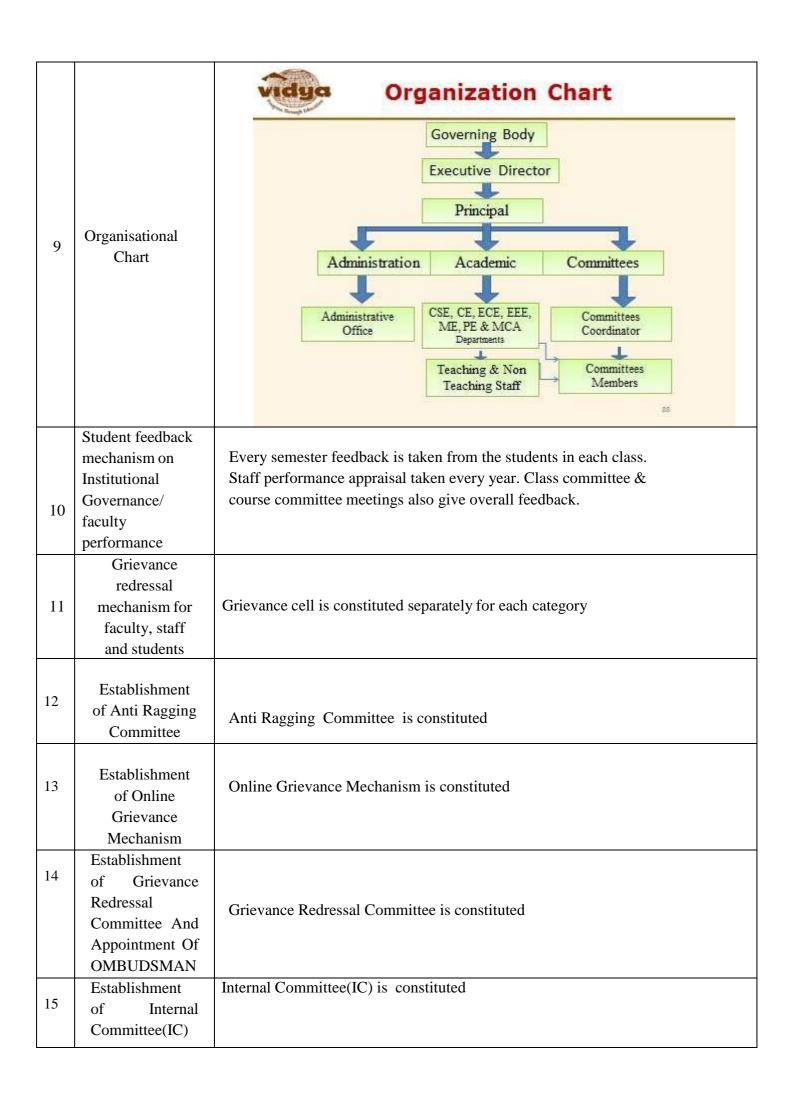

----------------------------------------------------------------------------------------------------------------------------------------------------------------------------------------------------------------------------------------------------------------------------|----------------------|--|
| 12 | Dr. Saji C.B Principal, Vidya Academy of Science and Technology, Thalakkottukara, Thrissur. Mob: 9946669773 Email: cbsaji@vidyaacademy.ac.in | Qualifications: B.Tech in Mechanical Engineering from Mahatma Gandhi University, M.Tech in Cryogenic Engineering and Industrial Refrigeration from Kerala University. Ph.D from the Department of Mechanical Engineering, Indian Institute of Technology Madras. More than 30 years of experience consisting of Industry & Academia. | Member-<br>Secretary |  |



| 1        | Merit cum Means<br>Scholarship       | Should belong to min (Muslim/Christian). income less than 2.5 and have minimum 5 marks.For scholarship | Annual<br>5 lakhs<br>50% | Rs.25000 – for day<br>Rs.30000 – for host |                                            |  |
|----------|--------------------------------------|--------------------------------------------------------------------------------------------------------|--------------------------|-------------------------------------------|--------------------------------------------|--|
| 1        | Name of Scholarshi                   |                                                                                                        | -                        |                                           |